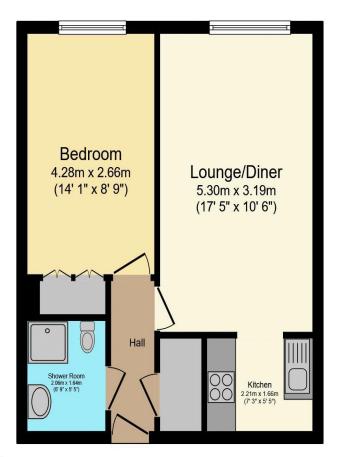

## Visit us at retirementhomesearch.co.uk

Total floor area 42.0 m² (452 sq.ft.) approx

This floor plan is for illustrative purposes only. It is not drawn to scale. Any measurements, floor areas (including any total floor area), openings and orientation are approximate. No details are guaranteed, they cannot be relied upon for any purpose and they do not form part of any agreement. No liability is taken for any error, omission or misstatement. A party must rely upon its own inspection(s). Powered by www.focalagent.com